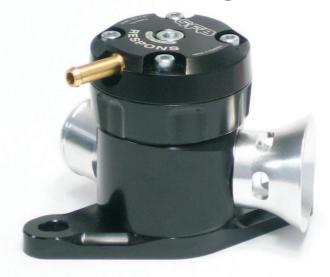

## MORE POWER BETTER RESPONSE BETTER DRIVABILITY GET THE SOUND

As the name suggests, the GFB Respons is designed specifically with the aim of improving throttle response and reducing turbo lag.

What's TMS? GFB's Turbo Management System is the term we apply to our diverter valves that have features designed specifically for the purpose of turbo lag reduction.