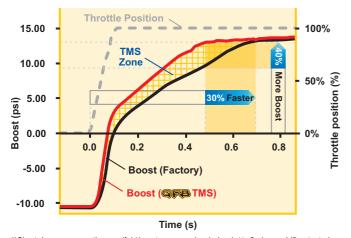

## Don't throw your boost away! Respons TMS can increase it by 40%

Tests show that TMS features can return the engine to peak boost up to 30% faster than a factory diverter valve when shifting gears\*.

(\*Chart shows comparative manifold boost pressure rise during 1st to 2nd gear shift as tested on a CA18DET with a T28 turbo. GFB TMS improvement is seen as a 30% faster return to peak boost, during which time up to 40% more boost is available)