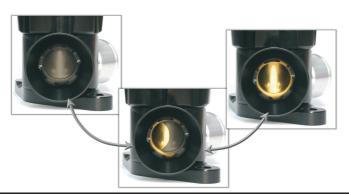

On top of the TMS benefits, the Respons also packs GFB's patented adjustable venting bias system found on the Stealth FX.

This unique system allows the amount of air vented to either recirc or atmosphere to be infinitely varied to change the venting sound like a stereo volume dial!

So if you want noise with your performance, the Respons can deliver! By fine-tuning the venting ratio, you CAN achieve a blow-off sound WITHOUT throwing a CEL, running rich, stalling, using more fuel or causing any other problems commonly associated with atmoventing valves on cars with MAF sensors.